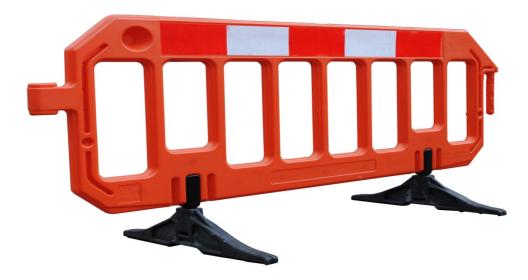

## **CHAPTER 8 MELBA BARRIER**

Available from stock
Incredible Strength and Durability
Free standing with swivel feet
No screws or rivets, fully blow molded HDPE barrier
Easily stacked

Orange as standard but can be supplied in any colour (to order)

Company logo can be embossed onto barrier for quick identification on site

Quick and easy barrier to barrier connection, suitable for any type of ground

Coloured and/or Anti trip feet available

2.0m long x 1.0m high and 0.5mm deep
Only 11.20kg per barrier

Applicable standards

Conforms to BSEN8442 Reflectivity requirements to BSEN12899-1 Chapter 8 - The traffic signs manual The Red book 2013 Traffic signs regulations and General directions

Call our sales team on 0151 524 2434 for more information and rates