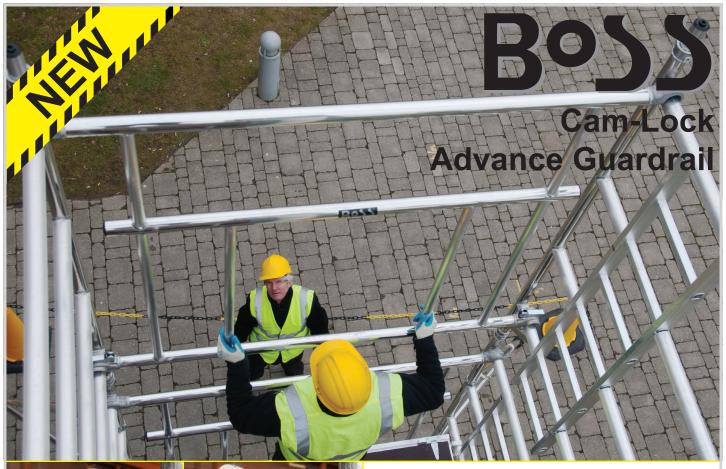

UK patent pending – UK 0919206.3

**Edition 1: 2010** 

**EN 1004** 

Your BoSS Cam-Lock AGR distributor is:

The BoSS Cam-Lock Advance Guardrail provides an alternative build method for **BoSS Clima, Evolution and Ladderspan** towers and offers users the following features and benefits:

- Safety guardrail in place before user ascends the platform
- Tower rigidity created by positive Cam-Lock action
- Fewer components quicker and simpler build
- Easy to use Cam-Lock patent pending
- AGR frames less susceptible to loss and damage than braces