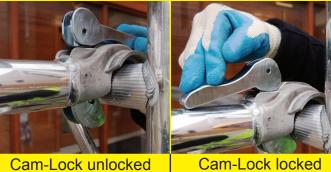

- Safety guardrail in place before user ascends the platform
- Tower rigidity created by positive Cam-Lock action
- Fewer components quicker and simpler build
- Easy to use Cam-Lock patent pending
- AGR frames less susceptible to loss and damage than braces